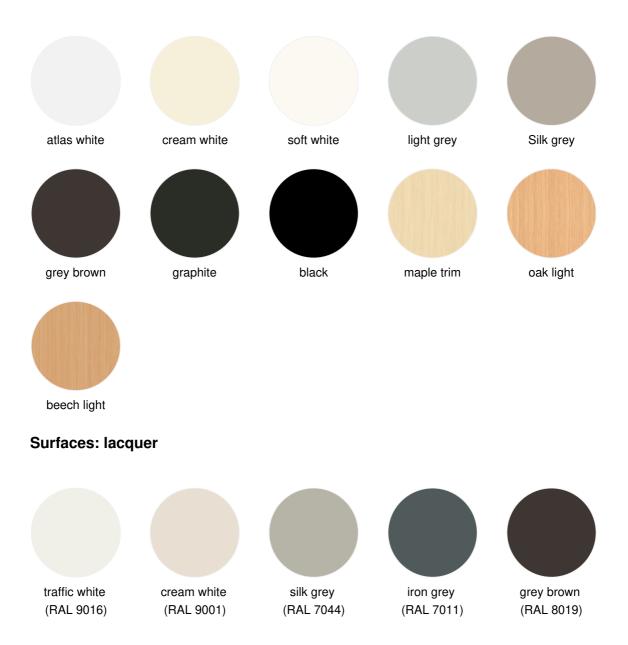

djustable, spring-loaded height adjustment, the user can easily adjust it without calling on building services. Supplied as standard with sliding top and spacious cable channel, the L series provides easy access to convenient cables.

## **Product features**

- C-shaped side leg
- Round tube
- Height adjustment:
  - Convenient infinitely adjustable heights from 620 850 mm
  - Via a spring-loaded tube-in-tube system
- Optional design elements: side leg covers
- Electrical outlets:
  - Sliding table top with brush seal on the rear edge of the desk
  - With side leg cover: Vertical cable tray as part of the rack
- Desk top thickness: 19 and 25 mm
- Certificates
  - Blue Angel UZ 38

# Dimensions



# **Colors and materials**

frames



### Surfaces: Genuine wood





#### Surfaces: Melamine



## Certificates



+ ophelis