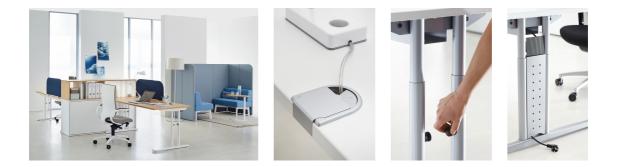

Functional aspects make a case for the L series: with the infinitely adjustable, spring-loaded height adjustment, the user can easily adjust it without calling on building services. Supplied as standard with sliding top and spacious cable channel, the L series provides easy access to convenient cables.

## **Product features**

- C-shaped side leg
- Round tube
- Height adjustment:
  - Convenient infinitely adjustable heights from 620 850 mm
  - Via a spring-loaded tube-in-tube system
- Optional design elements: side leg covers
- Electrical outlets:
  - Sliding table top with brush seal on the rear edge of the desk
  - With side leg cover: Vertical cable tray as part of the rack
- Desk top thickness: 19 and 25 mm
- Certificates
  - Blue Angel UZ 38