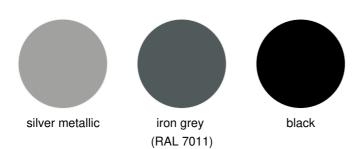

aspects make a case for the L series: with the infinitely adjustable, spring-loaded height adjustment, the user can easily adjust it without calling on building services. Supplied as standard with sliding top and spacious cable channel, the L series provides easy access to convenient cables.

## **Product features**

- C-shaped side leg
- Round tube
- Height adjustment:
  - Convenient infinitely adjustable heights from 620 850 mm
  - Via a spring-loaded tube-in-tube system
- Optional design elements: side leg covers
- Electrical outlets:
  - Sliding table top with brush seal on the rear edge of the desk
  - With side leg cover: Vertical cable tray as part of the rack
- Desk top thickness: 19 and 25 mm
- Certificates
  - Blue Angel UZ 38

# Dimensions



# **Colors and materials**

frames



### Surfaces: Genuine wood





#### Surfaces: Melamine



## Certificates



+ ophelis