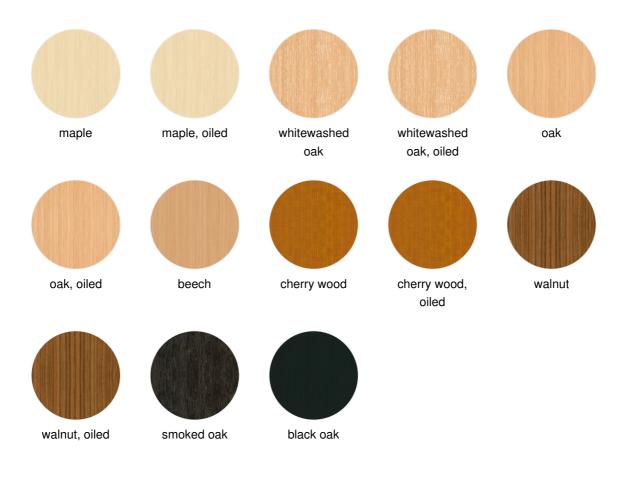

series: with the infinitely adjustable, spring-loaded height adjustment, the user can easily adjust it without calling on building services. Supplied as standard with sliding top and spacious cable channel, the L series provides easy access to convenient cables.

## **Product features**

- C-shaped side leg
- Round tube
- Height adjustment:
  - Convenient infinitely adjustable heights from 620 850 mm
  - Via a spring-loaded tube-in-tube system
- Optional design elements: side leg covers
- Electrical outlets:
  - Sliding table top with brush seal on the rear edge of the desk
  - With side leg cover: Vertical cable tray as part of the rack
- Desk top thickness: 19 and 25 mm
- Certificates
  - Blue Angel UZ 38

# Dimensions



# **Colors and materials**

frames



### Surfaces: Genuine wood





#### Surfaces: Melamine



## Certificates



+ ophelis