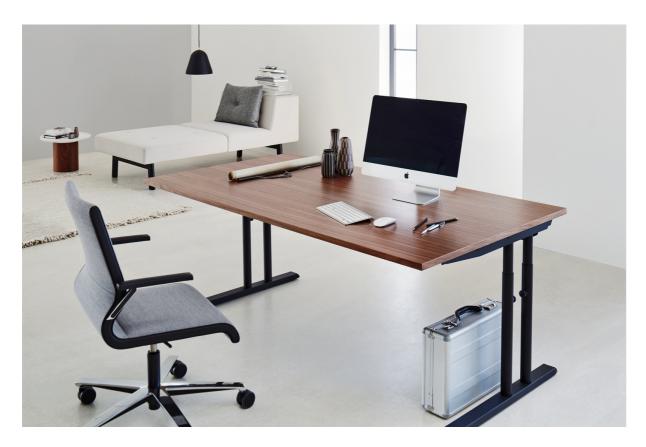

# **L** Series

Distinguished by the slightly curved leg shape. The functional aspects of the **L Series** make for an impressive ergonomic desk. Classic C leg with infinitely adjustable, spring-loaded comfort height adjustment.

Functional aspects make a case for the L series: with the infinitely adjustable, spring-loaded height adjustment, the user can easily adjust it without calling on building services. Supplied as standard with sliding top and spacious cable channel, the L series provides easy access to convenient cables.

## **Product features**

- C-shaped side leg
- Round tube
- Height adjustment:
  - Convenient infinitely adjustable heights from 620 850 mm
  - Via a spring-loaded tube-in-tube system
- Optional design elements: side leg covers
- Electrical outlets:
  - Sliding table top with brush seal on the rear edge of the desk
  - With side leg cover: Vertical cable tray as part of the rack
- Desk top thickness: 19 and 25 mm
- Certificates
  - Blue Angel UZ 38