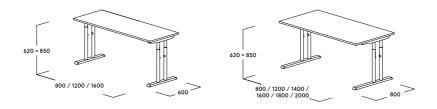

# Dimensions

## **Product features**

- C-shaped side leg
- Round tube
- Height adjustment:
  - Convenient infinitely adjustable heights from 620 850 mm
  - Via a spring-loaded tube-in-tube system
- Optional design elements: side leg covers
- Electrical outlets:
  - Sliding table top with brush seal on the rear edge of the desk
  - With side leg cover: Vertical cable tray as part of the rack
- Desk top thickness: 19 and 25 mm
- Certificates
  - Blue Angel UZ 38