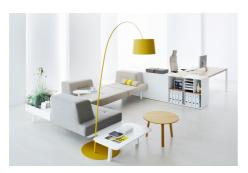

## **Twiggy**

A light which adapts effortlessly to different requirements of interior design and lighting: with its fine, dynamic line, Twiggy is not only distinctive but offers impressive functionality. Adjustment of the stem length and therefore the height of the diffuser makes Twiggy suitable for a variety of contexts – from smaller spaces at the lowest setting, to large public spaces at the highest setting. Twiggy goes particularly well with our product range ophelis docks.