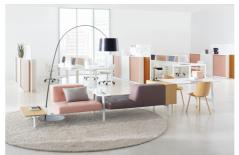

## **Twiggy**

A light which adapts effortlessly to different requirements of interior design and lighting: with its fine, dynamic line, Twiggy is not only distinctive but offers impressive functionality. Adjustment of the stem length and therefore the height of the diffuser makes Twiggy suitable for a variety of contexts – from smaller spaces at the lowest setting, to large public spaces at the highest setting. Twiggy goes particularly well with our product range ophelis docks.