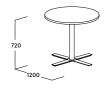

concept and the table series. Choose between different table top shapes and dimensions, round or square tube legs, base cross or base plate, with or without castors. Find the right solution to meet your needs: For think tanks in open spaces, as a separate meeting area in management offices, in the cafeteria or in casino areas.

## **Product features**

- · Meeting tables in a variety of possible combinations
- · Round or rectangular table tops in various widths and diameters
- Round or square tube legs
- · Base cross or base plate
- · Fixed height for meetings while seated or standing
- Incremental sitting height adjustment
- Convenient height adjustment via gas spring for simple switching between sitting and standing
- · Mobile on castors or fixed in the room

## **Dimensions**













## **Colors and materials**

#### frames



#### **Surfaces: Genuine wood**



#### **Surfaces: Melamine**



### Surfaces: lacquer