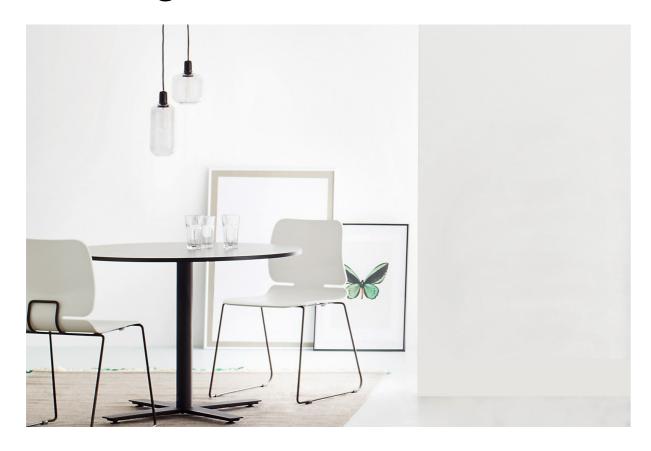

# **Meeting Tables**

The ophelis range includes a large number of **meeting tables** for two to six people to suit the respective design concept and the table series. Choose between different table top shapes and dimensions, round or square tube legs, base cross or base plate, with or without castors. Find the right solution to meet your needs: For think tanks in open spaces, as a separate meeting area in management offices, in the cafeteria or in casino areas.

## **Product features**

- · Meeting tables in a variety of possible combinations
- · Round or rectangular table tops in various widths and diameters
- Round or square tube legs
- · Base cross or base plate
- · Fixed height for meetings while seated or standing
- Incremental sitting height adjustment
- Convenient height adjustment via gas spring for simple switching between sitting and standing
- · Mobile on castors or fixed in the room