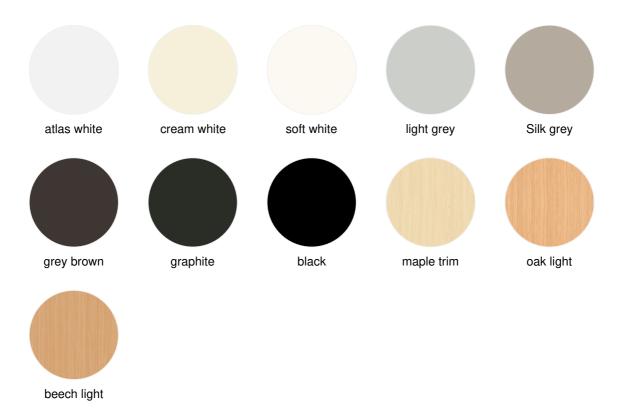

gs, base cross or base plate, with or without castors. Find the right solution to meet your needs: For think tanks in open spaces, as a separate meeting area in management offices, in the cafeteria or in casino areas.

## **Product features**

- · Meeting tables in a variety of possible combinations
- · Round or rectangular table tops in various widths and diameters
- Round or square tube legs
- · Base cross or base plate
- · Fixed height for meetings while seated or standing
- Incremental sitting height adjustment
- Convenient height adjustment via gas spring for simple switching between sitting and standing
- · Mobile on castors or fixed in the room

## **Dimensions**













## **Colors and materials**

#### frames



#### **Surfaces: Genuine wood**



#### **Surfaces: Melamine**



### Surfaces: lacquer