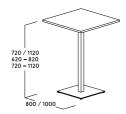

design concept and the table series. Choose between different table top shapes and dimensions, round or square tube legs, base cross or base plate, with or without castors. Find the right solution to meet your needs: For think tanks in open spaces, as a separate meeting area in management offices, in the cafeteria or in casino areas.

## **Product features**

- · Meeting tables in a variety of possible combinations
- · Round or rectangular table tops in various widths and diameters
- Round or square tube legs
- · Base cross or base plate
- · Fixed height for meetings while seated or standing
- Incremental sitting height adjustment
- Convenient height adjustment via gas spring for simple switching between sitting and standing
- · Mobile on castors or fixed in the room

## **Dimensions**













## **Colors and materials**

#### frames



#### **Surfaces: Genuine wood**



#### **Surfaces: Melamine**



### Surfaces: lacquer