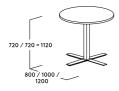

sign concept and the table series. Choose between different table top shapes and dimensions, round or square tube legs, base cross or base plate, with or without castors. Find the right solution to meet your needs: For think tanks in open spaces, as a separate meeting area in management offices, in the cafeteria or in casino areas.

## **Product features**

- · Meeting tables in a variety of possible combinations
- · Round or rectangular table tops in various widths and diameters
- Round or square tube legs
- · Base cross or base plate
- · Fixed height for meetings while seated or standing
- Incremental sitting height adjustment
- Convenient height adjustment via gas spring for simple switching between sitting and standing
- · Mobile on castors or fixed in the room

## **Dimensions**













## **Colors and materials**

#### frames



#### **Surfaces: Genuine wood**



#### **Surfaces: Melamine**



### Surfaces: lacquer