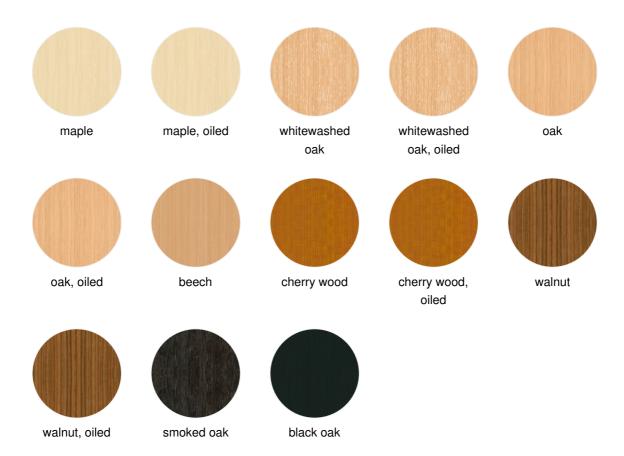

nsions, round or square tube legs, base cross or base plate, with or without castors. Find the right solution to meet your needs: For think tanks in open spaces, as a separate meeting area in management offices, in the cafeteria or in casino areas.

## **Product features**

- · Meeting tables in a variety of possible combinations
- · Round or rectangular table tops in various widths and diameters
- Round or square tube legs
- · Base cross or base plate
- · Fixed height for meetings while seated or standing
- Incremental sitting height adjustment
- Convenient height adjustment via gas spring for simple switching between sitting and standing
- · Mobile on castors or fixed in the room

## **Dimensions**













## **Colors and materials**

#### frames



#### **Surfaces: Genuine wood**



#### **Surfaces: Melamine**



### Surfaces: lacquer