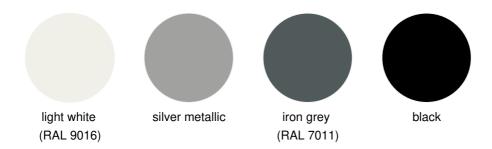

different table top shapes and dimensions, round or square tube legs, base cross or base plate, with or without castors. Find the right solution to meet your needs: For think tanks in open spaces, as a separate meeting area in management offices, in the cafeteria or in casino areas.

## **Product features**

- · Meeting tables in a variety of possible combinations
- · Round or rectangular table tops in various widths and diameters
- Round or square tube legs
- · Base cross or base plate
- · Fixed height for meetings while seated or standing
- Incremental sitting height adjustment
- Convenient height adjustment via gas spring for simple switching between sitting and standing
- · Mobile on castors or fixed in the room

## **Dimensions**













## **Colors and materials**

#### frames



#### **Surfaces: Genuine wood**



#### **Surfaces: Melamine**



### Surfaces: lacquer