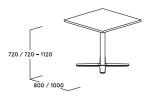

oncept and the table series. Choose between different table top shapes and dimensions, round or square tube legs, base cross or base plate, with or without castors. Find the right solution to meet your needs: For think tanks in open spaces, as a separate meeting area in management offices, in the cafeteria or in casino areas.

## **Product features**

- · Meeting tables in a variety of possible combinations
- · Round or rectangular table tops in various widths and diameters
- Round or square tube legs
- · Base cross or base plate
- · Fixed height for meetings while seated or standing
- Incremental sitting height adjustment
- Convenient height adjustment via gas spring for simple switching between sitting and standing
- · Mobile on castors or fixed in the room

## **Dimensions**













## **Colors and materials**

#### frames



#### **Surfaces: Genuine wood**



#### **Surfaces: Melamine**



### Surfaces: lacquer