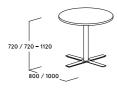

gn concept and the table series. Choose between different table top shapes and dimensions, round or square tube legs, base cross or base plate, with or without castors. Find the right solution to meet your needs: For think tanks in open spaces, as a separate meeting area in management offices, in the cafeteria or in casino areas.

## **Product features**

- · Meeting tables in a variety of possible combinations
- · Round or rectangular table tops in various widths and diameters
- Round or square tube legs
- · Base cross or base plate
- · Fixed height for meetings while seated or standing
- Incremental sitting height adjustment
- Convenient height adjustment via gas spring for simple switching between sitting and standing
- · Mobile on castors or fixed in the room

## **Dimensions**













## **Colors and materials**

#### frames



#### **Surfaces: Genuine wood**



#### **Surfaces: Melamine**



### Surfaces: lacquer