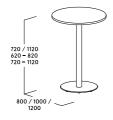

e design concept and the table series. Choose between different table top shapes and dimensions, round or square tube legs, base cross or base plate, with or without castors. Find the right solution to meet your needs: For think tanks in open spaces, as a separate meeting area in management offices, in the cafeteria or in casino areas.

## **Product features**

- · Meeting tables in a variety of possible combinations
- · Round or rectangular table tops in various widths and diameters
- Round or square tube legs
- · Base cross or base plate
- · Fixed height for meetings while seated or standing
- Incremental sitting height adjustment
- Convenient height adjustment via gas spring for simple switching between sitting and standing
- · Mobile on castors or fixed in the room

## **Dimensions**













## **Colors and materials**

#### frames



#### **Surfaces: Genuine wood**



#### **Surfaces: Melamine**



### Surfaces: lacquer